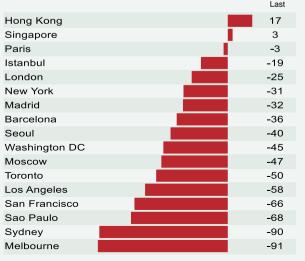

-1.8 -0.7 -0.5 -0.8 Residential 2,424 -7 N -9.7 -6.9 24.4 FTSF 250 16.909 -0.8 S&P500 8,746 -3.1 -8.2 33.5 Source: Knight Frank, Macrobono



**CURRENCIES & BONDS &** SUMMARY **TRADE EQUITIES** COMMODITIES **MONETARY POLICY** RATES **VOLATILITY &** CONTAINMENT **REITs** COVID-19 **ESG** MACRO RESEARCH **MOBILITY MEASURES** 



#### Workplace mobility

Google Workplace Mobility Index change since March '20, %

7 day moving average of daily office visitors compared to each country's baseline (5 week average between Jan 2020 - Feb 2020).



Source: Knight Frank, Macrobond

#### **Public transport mobility**

Citymapper Mobility Index change since March '20, %

7 day moving average of daily trips planned and taken compared to each city's baseline (4 week average between Jan 2020 - Feb 2020).



Source: Knight Frank, Macrobond



**CURRENCIES & BONDS &** TRADE SUMMARY **EQUITIES COMMODITIES** MONETARY POLICY RATES **VOLATILITY &** CONTAINMENT **REITs** COVID-19 **ESG** MACRO RESEARCH MOBILITY MEASURES



## Cases and vaccinations breakdown by country Total cases New cases

|              | Millions | Last day | 1 week ago | 1 month ago |
|--------------|----------|----------|------------|-------------|
| Australia    | 5.8      | 25,159   | 27,926     | 62,307      |
| Brazil       | 30.4     | 15,194   | 6,957      | 31,561      |
| Canada       | 3.7      | 4,946    | 3,820      | 7,127       |
| China        | 1.1      | 18,069   | 8,070      | 5,108       |
| Denmark      | 3.1      | 669      | 1,005      | 3,000       |
| France       | 27.9     | 36,726   | 58,954     | 1