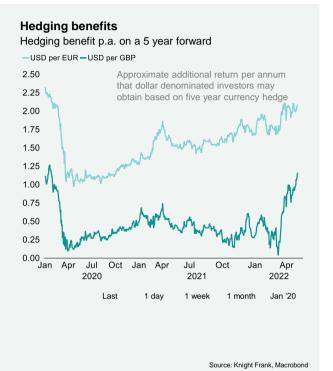

1.16%

Hedging benefits for US\$ denominated investors into the UK, on a 5-year basis King Dollar. The US dollar index, which measures the currency against a basket of six others, has hit its highest level in over 20 years, up c.8% YTD. Currently, sterling is at \$1.26, down considerably from \$1.37 in January, making the exchange rate more favourable for US investors. This will add further backing to the chorus of those who already expected 2022 to see significant M&A activity. Additionally, currency hedging benefits for US dollar denominated investors into the UK are at 1.16%, their highest level since January 2020. With it being cheaper for US investors to buy in the UK, this is supportive of our active capital forecasts, which anticipate US capital to be the greatest source of cross border investment into the UK in 2022. In particular, our forecast expects US private equity companies to be the largest deployer of capital, targeting a wide range of UK sectors.

### Hedging benefits for USD investors hit their highest level since 2020

Sources: Bloomberg, FT, Macrobond, Property Data, Trading Economics, Reuters, Knight Frank