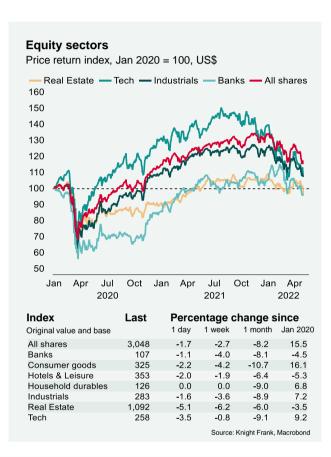

55.3 from a five-month low of 55.2 in March, while service activity eased to 58.3.

#### **Elections**

On Thursday, local elections will take place across England, including all London boroughs, all local authorities in Scotland and Wales and assembly seats in Northern Ireland. The results of the election will gauge the popularity of the Conservative party, following increases to tax and higher household energy prices. It will also indicate if Labour can recover any lost ground from the last 12 years in Scotland and Northern Ireland. Over the past 20 years, Labour's share of Scotlish council seats have halved.



**CURRENCIES &** BONDS & SUMMARY **EQUITIES COMMODITIES TRADE MONETARY POLICY** RATES **VOLATILITY &** CONTAINMENT **REITs** COVID-19 **ESG** MACRO RESEARCH MOBILITY MEASURES









**CURRENCIES & BONDS &** SUMMARY **COMMODITIES TRADE EQUITIES MONETARY POLICY** RATES **VOLATILITY &** CONTAINMENT **REITs** COVID-19 **ESG** MACRO RESEARCH MOBILITY **MEASURES** 







Source: Knight Frank, Macrobond

### **Leading Indicators**

**CURRENCIES & BONDS &** TRADE SUMMARY **EQUITIES COMMODITIES MONETARY POLICY** RATES **VOLATILITY &** CONTAINMENT COVID-19 **REITs ESG** MACRO RESEARCH MOBILITY MEASURES





#### Inflation and monetary policy

| Inflation rate (%) |                                                                                                       |                                                                                                                         | Interest ra