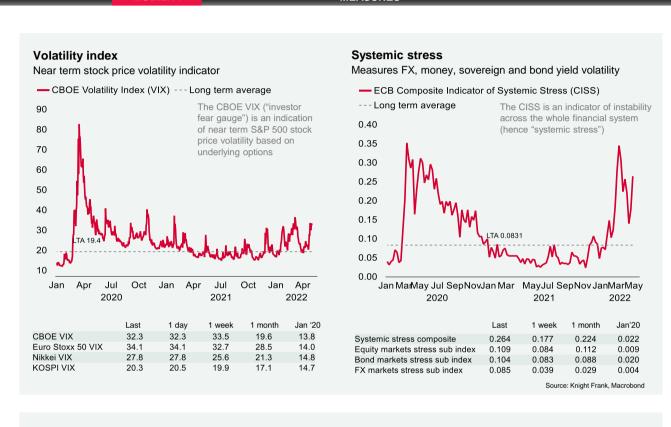

nal value and base Last 1 day 1 week 1 month Jan '20 Original value and base Last 1 day 1 week 1 month Jan'20 All REITs 1,067 -0.7 -1.7 -2.2 4.3 All REITs -7.4 23,797 -7.8 -6.8 18.1 Office -22.6 2,295 -0.8 -1.9 -3.0 Office -7.7 2.013 -5.8 -11.7 -10.21,978 Industrial -1.3 -2.2 -0.2 59.5 Industrial 3 492 -10 7 -93 -6.8 60.1 Retail -4.6 -9.6 -78.1 79 1.0 Retail 1.141 -6.4-6.5 -5.70.0 Healthcare 2,263 -1.7 -1.6 -0.2 4,161 -1.1 Healthcare -4.1 -49 -87 0.3 Residential 1.513 -1.8 -0.7 -0.5 -0.8 Residential 2,424 -7 N -9.7 -6.9 24.4 FTSF 250 16.909 -0.8 S&P500 8,746 -3.1 -8.2 33.5 Source: Knight Frank, Macrobono



**CURRENCIES & BONDS &** SUMMARY **TRADE EQUITIES** COMMODITIES **MONETARY POLICY** RATES **VOLATILITY &** CONTAINMENT **REITs** COVID-19 **ESG** MACRO RESEARCH **MOBILITY MEASURES** 



#### Workplace mobility

Google Workplace Mobility Index change since March '20, %

7 day moving average of daily office visitors compared to each country's baseline (5 week average between Jan 2020 - Feb 2020).



Source: Knight Frank, Macrobond

#### **Public transport mobility**

Citymapper Mobility Index change since March '20, %

7 day moving average of daily trips planned and taken compared to each city's baseline (4 week average between Jan 2020 - Feb 2020).



Source: Knight Frank, Macrobond



**CURRENCIES & BONDS &** TRADE SUMMARY **EQUITIES COMMODITIES** MONETARY POLICY RATES **VOLATILITY &** CONTAINMENT **REITs** COVID-19 **ESG** MACRO RESEARCH MOBILITY MEASURES



## Cases and vaccinations breakdown by country Total cases New cases

|              | Millions | Last day | 1 w