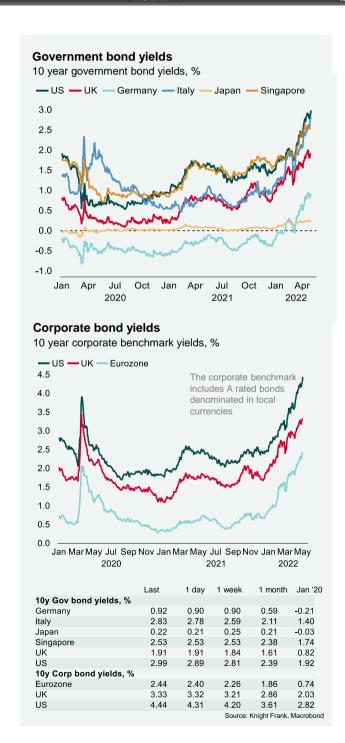

### 3 May 2022

24%

UK All property total return, 12-months to March 2022 CRE offers an attractive alternative to equities and bonds. The US Nasdaq composite contracted 13.3% over the month of April, its worst monthly decline since the GFC in 2008. With this in mind, commercial real estate could be deemed as an attractive alternative to riskier investments such as equites. For context, over the last 12 months, FTSE 250 total returns were just 0.5%, whereas the All UK property total return was 24% in the 12 months to March. Compared to more safe have assets, such as government bonds, commercial real estate still remains attractive. Indeed, UK and US 10-year government bonds have softened to their highest level since 2015 and 2018, respectively at 2.01% and 3.00%. Will investors act? Some already have - UK commercial real estate investment totalled £14.4bn in Q1 2022, 22% higher than Q1 2020 and 24% above Q1 2019.