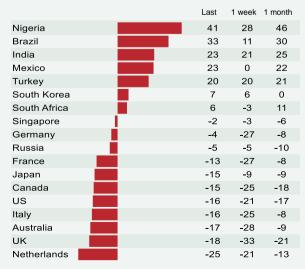

Office -7.7 2.013 -5.8 -11.7 -10.21,978 Industrial -1.3 -2.2 -0.2 59.5 Industrial 3 492 -10 7 -93 -6.8 60.1 Retail -4.6 -9.6 -78.1 79 1.0 Retail 1.141 -6.4-6.5 -5.70.0 Healthcare 2,263 -1.7 -1.6 -0.2 4,161 -1.1 Healthcare -4.1 -49 -87 0.3 Residential 1.513 -1.8 -0.7 -0.5 -0.8 Residential 2,424 -7 N -9.7 -6.9 24.4 FTSF 250 16.909 -0.8 S&P500 8,746 -3.1 -8.2 33.5 Source: Knight Frank, Macrobono



**CURRENCIES & BONDS &** SUMMARY **TRADE EQUITIES** COMMODITIES **MONETARY POLICY** RATES **VOLATILITY &** CONTAINMENT **REITs** COVID-19 **ESG** MACRO RESEARCH **MOBILITY MEASURES** 



#### Workplace mobility

Google Workplace Mobility Index change since March '20, %

7 day moving average of daily office visitors compared to each country's baseline (5 week average between Jan 2020 - Feb 2020).



Source: Knight Frank, Macrobond

#### **Public transport mobility**

Citymapper Mobility Index change since March '20, %

7 day moving average of daily trips planned and taken compared to each city's baseline (4 week average between Jan 2020 - Feb 2020).



Source: Knight Frank, Macrobond



**CURRENCIES & BONDS &** TRADE SUMMARY **EQUITIES COMMODITIES** MONETARY POLICY RATES **VOLATILITY &** CONTAINMENT **REITs** COVID-19 **ESG** MACRO RESEARCH MOBILITY MEASURES



## Cases and vaccinations breakdown by country Total cases New cases

|              | Millions | Last day | 1 week ago | 1 month ago |
|--------------|----------|----------|------------|-------------|
| Australia    | 5.8      | 25,159   | 27,926     | 62,307      |
| Brazil       | 30.4     | 15,194   | 6,957      | 31,561