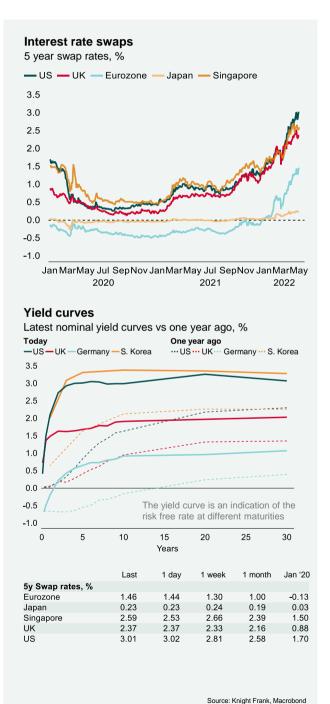

#### **Interest Rate Decisions**

The Bank of England (BoE), US Federal Reserve (the Fed), and their central bank counterparts in Australia, Brazil and Norway will be making interest rate decisions this week. Market commentators widely expect the BoE to raise interest rates for the fourth consecutive meeting this week. Currently, money markets are pricing in another 25bps rise, taking the BoE's benchmark rate to 1%, matching the level it was at in February 2009 during the GFC. Meanwhile, the Fed is expected to raise its interest rate by 50bps at its meeting on Wednesday, the first increase of that size since 2000. Money markets currently expect the Fed's base rate to increase to 2.7% by the end of the year.