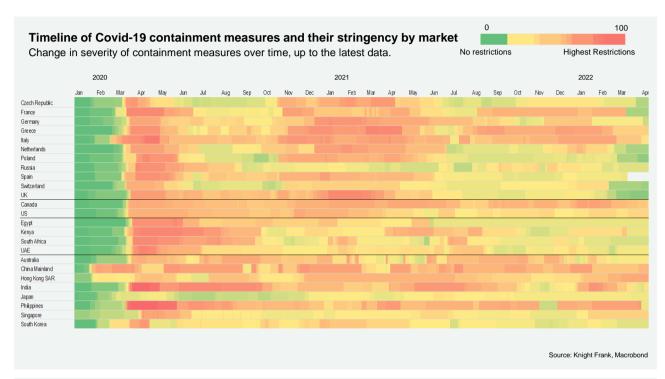

|
| 45,033         | 88  | 26,767         |
| 41,200         | 88  | 2,389          |
| 53,185         | 78  | 5,835          |
| 257.748        | 78  | 40.503         |

|       | Total cases | Change sin | ce          | People vaccinated | Share of p | opulation  |             |
|-------|-------------|------------|-------------|-------------------|------------|------------|-------------|
|       | Total (mn)  | 1 week ago | 1 month ago | Total (mn)        | Last       | 1 week ago | 1 month ago |
| World | 511         | 0.7%       | 4.7%        | 720               | 65.5%      | 65.1%      | 64.6%       |



**CURRENCIES &** BONDS & SUMMARY COMMODITIES **TRADE EQUITIES MONETARY POLICY** RATES **VOLATILITY &** CONTAINMENT **REITs** COVID-19 **ESG** MACRO RESEARCH MOBILITY **MEASURES** 







**CURRENCIES &** BONDS & SUMMARY COMMODITIES **TRADE EQUITIES MONETARY POLICY** RATES **VOLATILITY &** CONTAINMENT **REITs** COVID-19 **ESG** MACRO RESEARCH MOBILITY MEASURES

#### **ESG FUNDS & SUSTAINABLE FINANCE**

### \$55bn ESF funds Inflow

9m 2021

- nine months of 2021, more than 2020's full year total.
- Overall, there are now \$330bn assets under management in ESG funds.

Inflows into ESG funds reached \$55bn in the first

57%

The growth of sustainable bonds in 9m 2021 vs 9m 2020

- Global sustainable finance bond issuance increased 57% to \$778bn during the first nine months of 2021 compared to the previous year, and reached an all time record.
- Sustainable finance bonds' share of global debt capital markets reached 10% during the first nine months of 2021, up from 5.9%