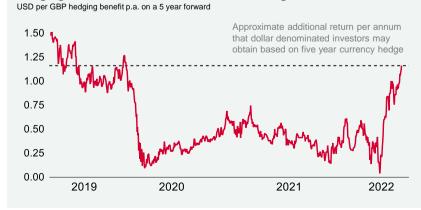

1.16%

Hedging benefits for US\$ denominated investors into the UK, on a 5-year basis King Dollar. The US dollar index, which measures the currency against a basket of six others, has hit its highest level in over 20 years, up c.8% YTD. Currently, sterling is at \$1.26, down considerably from \$1.37 in January, making the exchange rate more favourable for US investors. This will add further backing to the chorus of those who already expected 2022 to see significant M&A activity. Additionally, currency hedging benefits for US dollar denominated investors into the UK are at 1.16%, their highest level since January 2020. With it being cheaper for US investors to buy in the UK, this is supportive of our active capital forecasts, which anticipate US capital to be the greatest source of cross border investment into the UK in 2022. In particular, our forecast expects US private equity companies to be the largest deployer of capital, targeting a wide range of UK sectors.

### Hedging benefits for USD investors hit their highest level since 2020

Sources: Bloomberg, FT, Macrobond, Property Data, Trading Economics, Reuters, Knight Frank