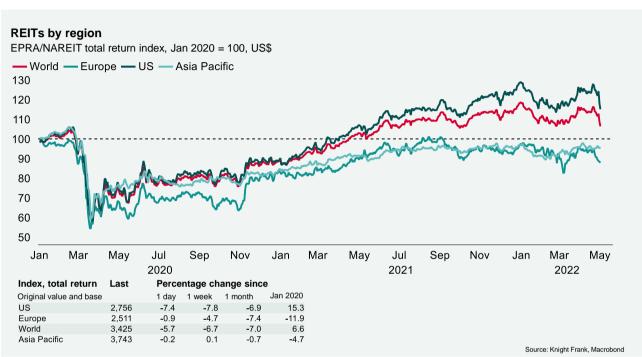

### 3 May 2022

24%

UK All property total return, 12-months to March 2022 CRE offers an attractive alternative to equities and bonds. The US Nasdaq composite contracted 13.3% over the month of April, its worst monthly decline since the GFC in 2008. With this in mind, commercial real estate could be deemed as an attractive alternative to riskier investments such as equites. For context, over the last 12 months, FTSE 250 total returns were just 0.5%, whereas the All UK property total return was 24% in the 12 months to March. Compared to more safe have assets, such as government bonds, commercial real estate still remains attractive. Indeed, UK and US 10-year government bonds have softened to their highest level since 2015 and 2018, respectively at 2.01% and 3.00%. Will investors act? Some already have - UK commercial real estate investment totalled £14.4bn in Q1 2022, 22% higher than Q1 2020 and 24% above Q1 2019.