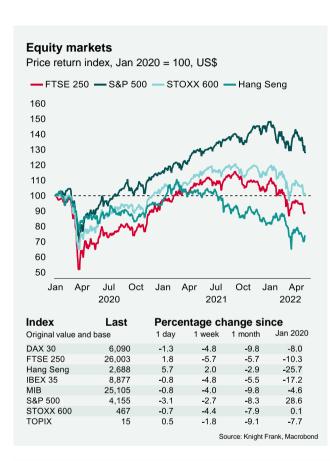

### 3 May 2022

24%

UK All property total return, 12-months to March 2022 CRE offers an attractive alternative to equities and bonds. The US Nasdaq composite contracted 13.3% over the month of April, its worst monthly decline since the GFC in 2008. With this in mind, commercial real estate could be deemed as an attractive alternative to riskier investments such as equites. For context, over the last 12 months, FTSE 250 total returns were just 0.5%, whereas the All UK property total return was 24% in the 12 months to March. Compared to more safe have assets, such as government bonds, commercial real estate still remains attractive. Indeed, UK and US 10-year government bonds have softened to their highest level since 2015 and 2018, respectively at 2.01% and 3.00%. Will investors act? Some already have - UK commercial real estate investment totalled £14.4bn in Q1 2022, 22% higher than Q1 2020 and 24% above Q1 2019.