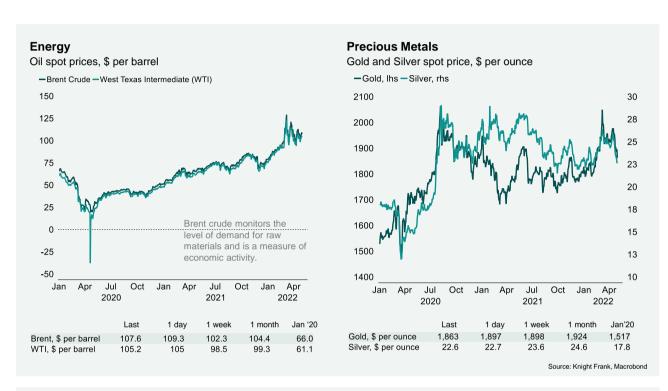

### 3 May 2022

24%

UK All property total return, 12-months to March 2022 CRE offers an attractive alternative to equities and bonds. The US Nasdaq composite contracted 13.3% over the month of April, its worst monthly decline since the GFC in 2008. With this in mind, commercial real estate could be deemed as an attractive alternative to riskier investments such as equites. For context, over the last 12 months, FTSE 250 total returns were just 0.5%, whereas the All UK property total return was 24% in the 12 months to March. Compared to more safe have assets, such as government bonds, commercial real estate still remains attractive. Indeed, UK and US 10-year government bonds have softened to their highest level since 2015 and 2018, respectively at 2.01% and 3.00%. Will investors act? Some already have - UK commercial real estate investment totalled £14.4bn in Q1 2022, 22% higher than Q1 2020 and 24% above Q1 2019.