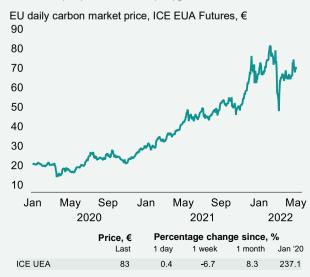

MISSION TARGETS**

### **UN IPCC**

Under all emissions scenarios outlined in the UN's IPCC report, temperatures will pass 1.5°C above 1850-1900 levels by 2040 and extreme weather occurrences will be more frequent. Therefore, the Paris Agreement's goal of stabilising temperatures at 1.5°C above pre-industrial levels by the end of the century will require significant action.

As result, the UK, US and EU have accelerated their emissions targets:

- UK: to reduce emissions by 78% before 2035 (vs 1990 levels).
- EU: to cut emissions by at least 55% by 2030 (vs 1990 levels).
- US: to cut emissions by 52% by 2030 (vs 2005 levels).

#### EU AND UK EMISSIONS TRADING SYSTEM TRACKER

EU Allowance (EUA) and UK Allowance (UKA) grant the entitlement to emit one tonne of carbon dioxide equivalent gas







**CURRENCIES & BONDS &** SUMMARY **COMMODITIES** TRADE **EQUITIES** MONETARY POLICY **RATES VOLATILITY &** CONTAINMENT **REITs** COVID-19 **ESG MACRO** RESEARCH MOBILITY MEASURES

#### **MACROECONOMIC INDICATORS**

| Market  Australia Austria Belgium Brazil Canada China Mainland Denmark Egypt Euro Area Finland France Germany Hong Kong SAR India Indonesia | Population million  26 9 12 212 38 1,413 6 101 342 6 67 83 7 1,347 | GDP<br>\$tn<br>1,331<br>431<br>515<br>1,445<br>1,644<br>14,723<br>356<br>363<br>13,011<br>270<br>2,630<br>3,846 | YoY<br>4.2%<br>8.7%<br>4.6%<br>1.6%<br>3.3%<br>4.8%<br>6.8%<br>8.3%<br>5.0%<br>2.9%<br>5.3% | QoQ<br>3.4%<br>2.5%<br>0.3%<br>0.5%<br>1.6%<br>1.3%<br>3.0%<br>9.8%<br>0.2%<br>0.6% | Interest rate 0.10% 0.00% 0.00% 11.75% 1.00% 3.70% -0.60% 9.25% 0.00%