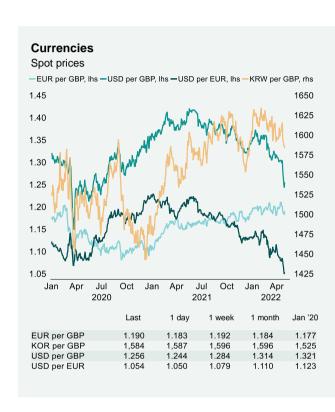

1.16%

Hedging benefits for US\$ denominated investors into the UK, on a 5-year basis King Dollar. The US dollar index, which measures the currency against a basket of six others, has hit its highest level in over 20 years, up c.8% YTD. Currently, sterling is at \$1.26, down considerably from \$1.37 in January, making the exchange rate more favourable for US investors. This will add further backing to the chorus of those who already expected 2022 to see significant M&A activity. Additionally, currency hedging benefits for US dollar denominated investors into the UK are at 1.16%, their highest level since January 2020. With it being cheaper for US investors to buy in the UK, this is supportive of our active capital forecasts, which anticipate US capital to be the greatest source of cross border investment into the UK in 2022. In particular, our forecast expects US private equity companies to be the largest deployer of capital, targeting a wide range of UK sectors.