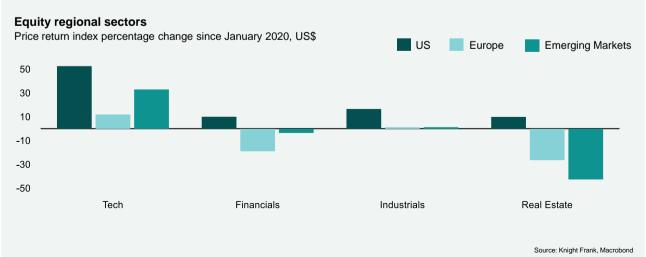

.3 from a five-month low of 55.2 in March, while service activity eased to 58.3.

#### **Elections**

On Thursday, local elections will take place across England, including all London boroughs, all local authorities in Scotland and Wales and assembly seats in Northern Ireland. The results of the election will gauge the popularity of the Conservative party, following increases to tax and higher household energy prices. It will also indicate if Labour can recover any lost ground from the last 12 years in Scotland and Northern Ireland. Over the past 20 years, Labour's share of Scotlish council seats have halved.



**CURRENCIES &** BONDS & SUMMARY **EQUITIES COMMODITIES TRADE MONETARY POLICY** RATES **VOLATILITY &** CONTAINMENT **REITs** COVID-19 **ESG** MACRO RESEARCH MOBILITY MEASURES









**CURRENCIES & BONDS &** SUMMARY **COMMODITIES TRADE EQUITIES MONETARY POLICY** RATES **VOLATILITY &** CONTAINMENT **REITs** COVID-19 **ESG** MACRO RESEARCH MOBILITY **MEASURES** 







Source: Knight Frank, Macrobond

### **Leading Indicators**

**CURRENCIES & BONDS &** TRADE SUMMARY **EQUITIES COMMODITIES MONETARY POLICY** RATES **VOLATILITY &** CONTAINMENT COVID-19 **REITs ESG** MACRO RESEARCH MOBILITY MEASURES





#### Inflation and monetary policy

| Inflation rate (%) |                                                                                                       |                                                                                                                         | Interest ra