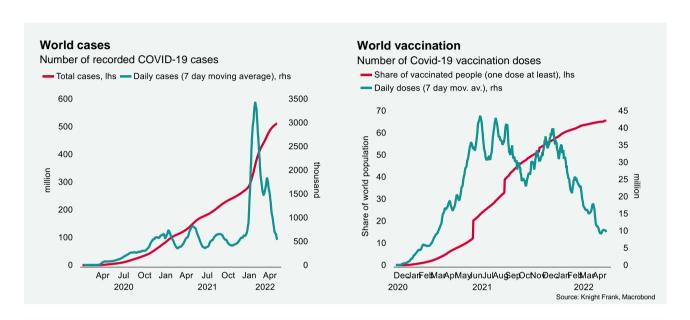

ARY POLICY** RATES **VOLATILITY &** CONTAINMENT **REITs** COVID-19 **ESG** MACRO RESEARCH **MOBILITY MEASURES** 



#### Workplace mobility

Google Workplace Mobility Index change since March '20, %

7 day moving average of daily office visitors compared to each country's baseline (5 week average between Jan 2020 - Feb 2020).



Source: Knight Frank, Macrobond

#### **Public transport mobility**

Citymapper Mobility Index change since March '20, %

7 day moving average of daily trips planned and taken compared to each city's baseline (4 week average between Jan 2020 - Feb 2020).



Source: Knight Frank, Macrobond



**CURRENCIES & BONDS &** TRADE SUMMARY **EQUITIES COMMODITIES** MONETARY POLICY RATES **VOLATILITY &** CONTAINMENT **REITs** COVID-19 **ESG** MACRO RESEARCH MOBILITY MEASURES



## Cases and vaccinations breakdown by country Total cases New cases

|              | Millions | Last day | 1 week ago | 1 month ago |
|--------------|----------|----------|------------|-------------|
| Australia    | 5.8      | 25,159   | 27,926     | 62,307      |
| Brazil       | 30.4     | 15,194   | 6,957      | 31,561      |
| Canada       | 3.7      | 4,946    | 3,820      | 7,127       |
| China        | 1.1      | 18,069   | 8,070      | 5,108       |
| Denmark      | 3.1      | 669      | 1,005      | 3,000       |
| France       | 27.9     | 36,726   | 58,954     | 143,972     |
| Germany      | 24.8     | 4,032    | 27,223     | 180,465     |
| Greece       | 3.3      | 4,701    | 4,925      | 21,102      |
| India        | 43.1     | 3,157    | 2,541      | 1,260       |
|