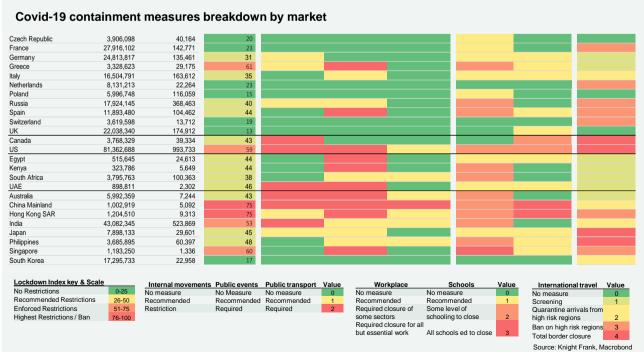

| 45,033         | 88  | 26,767         |
| 41,200         | 88  | 2,389          |
| 53,185         | 78  | 5,835          |
| 257.748        | 78  | 40.503         |

|       | Total cases | Change sin | ce          | People vaccinated | Share of p | opulation  |             |
|-------|-------------|------------|-------------|-------------------|------------|------------|-------------|
|       | Total (mn)  | 1 week ago | 1 month ago | Total (mn)        | Last       | 1 week ago | 1 month ago |
| World | 511         | 0.7%       | 4.7%        | 720               | 65.5%      | 65.1%      | 64.6%       |



**CURRENCIES &** BONDS & SUMMARY COMMODITIES **TRADE EQUITIES MONETARY POLICY** RATES **VOLATILITY &** CONTAINMENT **REITs** COVID-19 **ESG** MACRO RESEARCH MOBILITY **MEASURES** 







**CURRENCIES &** BONDS & SUMMARY COMMODITIES **TRADE EQUITIES MONETARY POLICY** RATES **VOLATILITY &** CONTAINMENT **REITs** COVID-19 **ESG** MACRO RESEARCH MOBILITY MEASURES

#### **ESG FUNDS & SUSTAINABLE FINANCE**

### \$55bn ESF funds Inflow

9m 2021

- nine months of 2021, more than 2020's full year total.
- Overall, there are now \$330bn assets under management in ESG funds.

Inflows into ESG funds reached \$55bn in the first

57%

The growth of sustainable bonds in 9m 2021 vs 9m 2020

- Global sustainable finance bond issuance increased 57% to \$778bn during the first nine months of 2021 compared to the previous year, and reached an all time record.
- Sustainable finance bonds' share of global debt capital markets reached 10% during the first nine months of 2021, up from 5.9% a