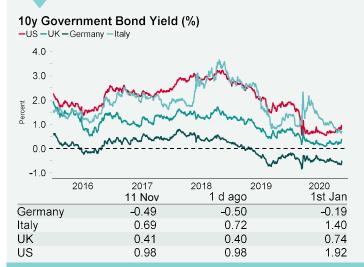

## **Bonds and currencies**

## 12 November 2020

- Kniaht Internal and key client use only
- Equities: Globally, stocks are mostly lower. In Europe, losses have been recorded by the CAC 40 (-0.7%), DAX (-0.5%), STOXX 600 (-0.3%) over the morning. However, the FTSE 250 is the exception, up +0.1%. In Asia, the S&P / ASX 200 (-0.5%), Kospi (-0.4%), Topix and the Hang Seng (both -0.2%) all closed lower, while the CSI 300 (+0.1%) was the only index to close higher. In the US, futures for the S&P 500 are down -0.2%.
- **VIX**: Following a -5.4% decline over yesterday, the CBOE market volatility index has increased +2.0% this morning, to 23.9, remaining above its long term average (LTA) of 19.9. The Euro Stoxx 50 volatility index has also increased, up +1.4% to 23.5, just below its LTA of 24.0.
- **Bonds:** The US 10-year treasury yield has compressed -3bps to 0.94%, and the UK 10-year gilt yield has decreased -1bp to 0.40%. Meanwhile, the German 10-year bund yield has softened +1bp to -0.51%.
- **Currency:** Sterling has depreciated to \$1.32, while the euro is currently \$1.18. Hedging benefits for US dollar denominated investors into the UK and the eurozone are at 0.34% and 1.26% per annum on a five-year basis.
- Baltic Dry: The Baltic Dry decreased -4.9% yesterday to 1,141, which is the largest daily decrease in nine sessions and remains the lowest the index has been since mid June. Over the past 27 sessions, the index has seen cumulative declines of -46%. However the Baltic Dry remains +5% higher than it was in January.
- **Oil:** Brent Crude and the West Texas Intermediate (WTI) have decreased -0.2% and -0.1% over the morning, to \$43.73 and \$41.39, respectively.
- Gold: The price of gold was \$1,863 per troy ounce on Wednesday, which is circa +22% above where it was at the start of the year, albeit -10% lower than its record high of \$2,063 in August.
- **UK Economy:** UK GDP grew +15.5% over the guarter to Q3 2020, its highest level of growth since records began in 1955, albeit below market expectations of +15.8%. UK GDP is now -9.7% below where it was at the end of 2019, prior to COVID-19, which compares to -3.5% lower in the US and -4.3% lower in the Eurozone.