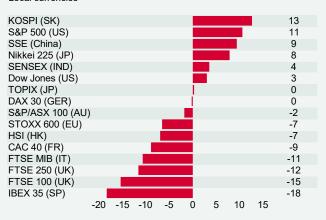

#### Equity performance: YTD (%) Local currencies

## 12 November 2020

- Kniaht Internal and key client use only
- Equities: Globally, stocks are mostly lower. In Europe, losses have been recorded by the CAC 40 (-0.7%), DAX (-0.5%), STOXX 600 (-0.3%) over the morning. However, the FTSE 250 is the exception, up +0.1%. In Asia, the S&P / ASX 200 (-0.5%), Kospi (-0.4%), Topix and the Hang Seng (both -0.2%) all closed lower, while the CSI 300 (+0.1%) was the only index to close higher. In the US, futures for the S&P 500 are down -0.2%.
- **VIX**: Following a -5.4% decline over yesterday, the CBOE market volatility index has increased +2.0% this morning, to 23.9, remaining above its long term average (LTA) of 19.9. The Euro Stoxx 50 volatility index has also increased, up +1.4% to 23.5, just below its LTA of 24.0.
- **Bonds:** The US 10-year treasury yield has compressed -3bps to 0.94%, and the UK 10-year gilt yield has decreased -1bp to 0.40%. Meanwhile, the German 10-year bund yield has softened +1bp to -0.51%.
- **Currency:** Sterling has depreciated to \$1.32, while the euro is currently \$1.18. Hedging benefits for US dollar denominated investors into the UK and the eurozone are at 0.34% and 1.26% per annum on a five-year basis.
- Baltic Dry: The Baltic Dry decreased -4.9% yesterday to 1,141, which is the largest daily decrease in nine sessions and remains the lowest the index has been since mid June. Over the past 27 sessions, the index has seen cumulative declines of -46%. However the Baltic Dry remains +5% higher than it was in January.
- **Oil:** Brent Crude and the West Texas Intermediate (WTI) have decreased -0.2% and -0.1% over the morning, to \$43.73 and \$41.39, respectively.
- Gold: The price of gold was \$1,863 per troy ounce on Wednesday, which is circa +22% above where it was at the start of the year, albeit -10% lower than its record high of \$2,063 in August.
- **UK Economy:** UK GDP grew +15.5% over the guarter to Q3 2020, its highest level of growth since records began in 1955, albeit below market expectations of +15.8%. UK GDP is now -9.7% below where it was at the end of 2019, prior to COVID-19, which compares to -3.5% lower in the US and -4.3% lower in the Eurozone.