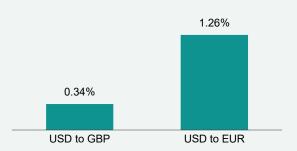

## Currency hedging benefit p.a. based on a five year forward

Source: Knight Frank, Investing.com

Approximate additional return per annum that dollar denominated investors may obtain based on five year currency hedge.

## 12 November 2020

- Kniaht Internal and key client use only
- Equities: Globally, stocks are mostly lower. In Europe, losses have been recorded by the CAC 40 (-0.7%), DAX (-0.5%), STOXX 600 (-0.3%) over the morning. However, the FTSE 250 is the exception, up +0.1%. In Asia, the S&P / ASX 200 (-0.5%), Kospi (-0.4%), Topix and the Hang Seng (both -0.2%) all closed lower, while the CSI 300 (+0.1%) was the only index to close higher. In the US, futures for the S&P 500 are down -0.2%.
- **VIX**: Following a -5.4% decline over yesterday, the CBOE market volatility index has increased +2.0% this morning, to 23.9, remaining above its long term average (LTA) of 19.9. The Euro Stoxx 50 volatility index has also increased, up +1.4% to 23.5, just below its LTA of 24.0.
- **Bonds:** The US 10-year treasury yield has compressed -3bps to 0.94%, and the UK 10-year gilt yield has decreased -1bp to 0.40%. Meanwhile, the German 10-year bund yield has softened +1bp to -0.51%.
- **Currency:** Sterling has depreciated to \$1.32, while the euro is currently \$1.18. Hedging benefits for US dollar denominated investors into the UK and the eurozone are at 0.34% and 1.26% per annum on a five-year basis.
- Baltic Dry: The Baltic Dry decreased -4.9% yesterday to 1,141, which is the largest daily decrease in nine sessions and remains the lowest the index has been since mid June. Over the past 27 sessions, the index has seen cumulative declines of -46%. However the Baltic Dry remains +5% higher than it was in January.
- **Oil:** Brent Crude and the West Texas Intermediate (WTI) have decreased -0.2% and -0.1% over the morning, to \$43.73 and \$41.39, respectively.
- Gold: The price of gold was \$1,863 per troy ounce on Wednesday, which is circa +22% above where it was at the start of the year, albeit -10% lower than its record high of \$2,063 in August.
- **UK Economy:** UK GDP grew +15.5% over the guarter to Q3 2020, its highest level of growth since records began in 1955, albeit below market expectations of +15.8%. UK GDP is now -9.7% below where it was at the end of 2019, prior to COVID-19, which compares to -3.5% lower in the US and -4.3% lower in the Eurozone.