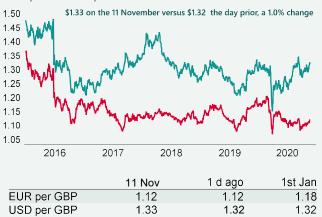

#### FX Spot Rates -EUR per GBP -USD per GBP

## 12 November 2020

- Kniaht Internal and key client use only
- Equities: Globally, stocks are mostly lower. In Europe, losses have been recorded by the CAC 40 (-0.7%), DAX (-0.5%), STOXX 600 (-0.3%) over the morning. However, the FTSE 250 is the exception, up +0.1%. In Asia, the S&P / ASX 200 (-0.5%), Kospi (-0.4%), Topix and the Hang Seng (both -0.2%) all closed lower, while the CSI 300 (+0.1%) was the only index to close higher. In the US, futures for the S&P 500 are down -0.2%.
- **VIX**: Following a -5.4% decline over yesterday, the CBOE market volatility index has increased +2.0% this morning, to 23.9, remaining above its long term average (LTA) of 19.9. The Euro Stoxx 50 volatility index has also increased, up +1.4% to 23.5, just below its LTA of 24.0.
- **Bonds:** The US 10-year treasury yield has compressed -3bps to 0.94%, and the UK 10-year gilt yield has decreased -1bp to 0.40%. Meanwhile, the German 10-year bund yield has softened +1bp to -0.51%.
- **Currency:** Sterling has depreciated to \$1.32, while the euro is currently \$1.18. Hedging benefits for US dollar denominated investors into the UK and the eurozone are at 0.34% and 1.26% per annum on a five-year basis.
- Baltic Dry: The Baltic Dry decreased -4.9% yesterday to 1,141, which is the largest daily decrease in nine sessions and remains the lowest the index has been since mid June. Over the past 27 sessions, the index has seen cumulative declines of -46%. However the Baltic Dry remains +5% higher than it was in January.
- **Oil:** Brent Crude and the West Texas Intermediate (WTI) have decreased -0.2% and -0.1% over the morning, to \$43.73 and \$41.39, respectively.
- Gold: The price of gold was \$1,863 per troy ounce on Wednesday, which is circa +22% above where it was at the start of the year, albeit -10% lower than its record high of \$2,063 in August.
- **UK Economy:** UK GDP grew +15.5% over the guarter to Q3 2020, its highest level of growth since records began in 1955, albeit below market expectations of +15.8%. UK GDP is now -9.7% below where it was at the end of 2019, prior to COVID-19, which compares to -3.5% lower in the US and -4.3% lower in the Eurozone.