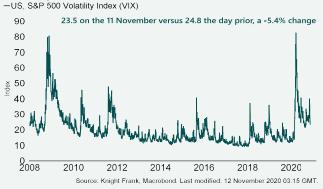

## 12 November 2020

- Kniaht Internal and key client use only
- Equities: Globally, stocks are mostly lower. In Europe, losses have been recorded by the CAC 40 (-0.7%), DAX (-0.5%), STOXX 600 (-0.3%) over the morning. However, the FTSE 250 is the exception, up +0.1%. In Asia, the S&P / ASX 200 (-0.5%), Kospi (-0.4%), Topix and the Hang Seng (both -0.2%) all closed lower, while the CSI 300 (+0.1%) was the only index to close higher. In the US, futures for the S&P 500 are down -0.2%.
- **VIX**: Following a -5.4% decline over yesterday, the CBOE market volatility index has increased +2.0% this morning, to 23.9, remaining above its long term average (LTA) of 19.9. The Euro Stoxx 50 volatility index has also increased, up +1.4% to 23.5, just below its LTA of 24.0.
- **Bonds:** The US 10-year treasury yield has compressed -3bps to 0.94%, and the UK 10-year gilt yield has decreased -1bp to 0.40%. Meanwhile, the German 10-year bund yield has softened +1bp to -0.51%.
- **Currency:** Sterling has depreciated to \$1.32, while the euro is currently \$1.18. Hedging benefits for US dollar denominated investors into the UK and the eurozone are at 0.34% and 1.26% per annum on a five-year basis.
- Baltic Dry: The Baltic Dry decreased -4.9% yesterday to 1,141, which is the largest daily decrease in nine sessions and remains the lowest the index has been since mid June. Over the past 27 sessions, the index has seen cumulative declines of -46%. However the Baltic Dry remains +5% higher than it was in January.
- **Oil:** Brent Crude and the West Texas Intermediate (WTI) have decreased -0.2% and -0.1% over the morning, to \$43.73 and \$41.39, respectively.
- Gold: The price of gold was \$1,863 per troy ounce on Wednesday, which is circa +22% above where it was at the start of the year, albeit -10% lower than its record high of \$2,063 in August.
- **UK Economy:** UK GDP grew +15.5% over the guarter to Q3 2020, its highest level of growth since records began in 1955, albeit below market expectations of +15.8%. UK GDP is now -9.7% below where it was at the end of 2019, prior to COVID-19, which compares to -3.5% lower in the US and -4.3% lower in the Eurozone.

# The CBOE VIX (colloquially known as the Investor fear gauge) is an indication of near term S&P 500 stock price volatility based on underlying options.