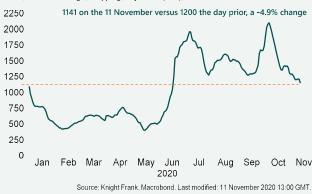

## 12 November 2020

- Kniaht Internal and key client use only
- Equities: Globally, stocks are mostly lower. In Europe, losses have been recorded by the CAC 40 (-0.7%), DAX (-0.5%), STOXX 600 (-0.3%) over the morning. However, the FTSE 250 is the exception, up +0.1%. In Asia, the S&P / ASX 200 (-0.5%), Kospi (-0.4%), Topix and the Hang Seng (both -0.2%) all closed lower, while the CSI 300 (+0.1%) was the only index to close higher. In the US, futures for the S&P 500 are down -0.2%.
- **VIX**: Following a -5.4% decline over yesterday, the CBOE market volatility index has increased +2.0% this morning, to 23.9, remaining above its long term average (LTA) of 19.9. The Euro Stoxx 50 volatility index has also increased, up +1.4% to 23.5, just below its LTA of 24.0.
- **Bonds:** The US 10-year treasury yield has compressed -3bps to 0.94%, and the UK 10-year gilt yield has decreased -1bp to 0.40%. Meanwhile, the German 10-year bund yield has softened +1bp to -0.51%.
- **Currency:** Sterling has depreciated to \$1.32, while the euro is currently \$1.18. Hedging benefits for US dollar denominated investors into the UK and the eurozone are at 0.34% and 1.26% per annum on a five-year basis.
- Baltic Dry: The Baltic Dry decreased -4.9% yesterday to 1,141, which is the largest daily decrease in nine sessions and remains the lowest the index has been since mid June. Over the past 27 sessions, the index has seen cumulative declines of -46%. However the Baltic Dry remains +5% higher than it was in January.
- **Oil:** Brent Crude and the West Texas Intermediate (WTI) have decreased -0.2% and -0.1% over the morning, to \$43.73 and \$41.39, respectively.
- Gold: The price of gold was \$1,863 per troy ounce on Wednesday, which is circa +22% above where it was at the start of the year, albeit -10% lower than its record high of \$2,063 in August.
- **UK Economy:** UK GDP grew +15.5% over the guarter to Q3 2020, its highest level of growth since records began in 1955, albeit below market expectations of +15.8%. UK GDP is now -9.7% below where it was at the end of 2019, prior to COVID-19, which compares to -3.5% lower in the US and -4.3% lower in the Eurozone.

### Baltic Dry Index (BDI)

-World, Baltic Exchange, Shipping, Dry Index (BDI), USD

Baltic Dry Index is a measure of what it costs to ship raw materials and is a leading indicator of global demand. A lower value means lower demand.