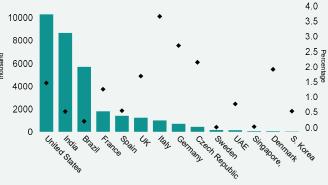

The number of total confirmed cases reached 51.3 million on the 11 November, an increase of 490k new cases over the day prior.

Cumulative number of cases by country Number of total cases, lhs +Last day change, rhs

Volatility Index

Source: Knight Frank, Macrobond.

The chart presents the number of cumulative cases (left axis) and the percentage change of new cases against the day before (right axis).