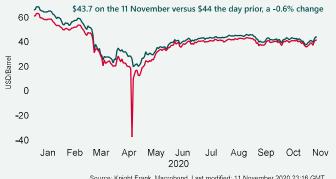

## 12 November 2020

- Kniaht Internal and key client use only
- Equities: Globally, stocks are mostly lower. In Europe, losses have been recorded by the CAC 40 (-0.7%), DAX (-0.5%), STOXX 600 (-0.3%) over the morning. However, the FTSE 250 is the exception, up +0.1%. In Asia, the S&P / ASX 200 (-0.5%), Kospi (-0.4%), Topix and the Hang Seng (both -0.2%) all closed lower, while the CSI 300 (+0.1%) was the only index to close higher. In the US, futures for the S&P 500 are down -0.2%.
- **VIX**: Following a -5.4% decline over yesterday, the CBOE market volatility index has increased +2.0% this morning, to 23.9, remaining above its long term average (LTA) of 19.9. The Euro Stoxx 50 volatility index has also increased, up +1.4% to 23.5, just below its LTA of 24.0.
- **Bonds:** The US 10-year treasury yield has compressed -3bps to 0.94%, and the UK 10-year gilt yield has decreased -1bp to 0.40%. Meanwhile, the German 10-year bund yield has softened +1bp to -0.51%.
- **Currency:** Sterling has depreciated to \$1.32, while the euro is currently \$1.18. Hedging benefits for US dollar denominated investors into the UK and the eurozone are at 0.34% and 1.26% per annum on a five-year basis.
- Baltic Dry: The Baltic Dry decreased -4.9% yesterday to 1,141, which is the largest daily decrease in nine sessions and remains the lowest the index has been since mid June. Over the past 27 sessions, the index has seen cumulative declines of -46%. However the Baltic Dry remains +5% higher than it was in January.
- **Oil:** Brent Crude and the West Texas Intermediate (WTI) have decreased -0.2% and -0.1% over the morning, to \$43.73 and \$41.39, respectively.
- Gold: The price of gold was \$1,863 per troy ounce on Wednesday, which is circa +22% above where it was at the start of the year, albeit -10% lower than its record high of \$2,063 in August.
- **UK Economy:** UK GDP grew +15.5% over the guarter to Q3 2020, its highest level of growth since records began in 1955, albeit below market expectations of +15.8%. UK GDP is now -9.7% below where it was at the end of 2019, prior to COVID-19, which compares to -3.5% lower in the US and -4.3% lower in the Eurozone.

Source: Knight Frank, Macrobond. Last modified: 11 November 2020 23:16 GMT.

Brent crude monitors the level of demand for raw materials and is a measure of economic activity. Lately also influenced by Saudi-Russia price war.