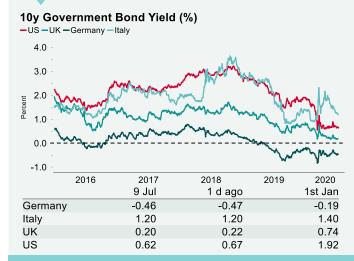

# Summary

- Lockdown: In England, from tomorrow, outdoor pools can reopen, as well as outdoor theatres and music venues, with limited audiences. From 13<sup>th</sup> July, beauticians, tattooists, spas, tanning salons and other close contact services can reopen, albeit with some services remaining restricted. Indoor gyms, swimming pools and sports facilities will also be able to reopen from 25<sup>th</sup> July, with restrictions such as reduced capacity.
- Equities: In Europe, the STOXX 600 and the DAX are up +0.3% and +0.4%, respectively, while the FTSE 250 has declined -0.1%. In the US, futures for the S&P 500 and the Dow Jones Industrial Average are both down -0.4%. In Asia, the CSI 300 and the Hang Seng were both -1.8% lower on close. The Topix (-1.4%), Kospi (-0.8%) and S&P/ASX (-0.6%) also closed lower.
- VIX: The CBOE market volatility index and the Euro Stoxx 50 volatility price index have both increased back above 30 to 30.58 and 30.23. This indicates further expectations of near-term volatility.
- Bonds: The UK 10-year gilt yield, US 10-year treasury yield and the German 10-year bund yield have all compressed by -2bps this morning to 0.14%, 0.59% and -0.48%, respectively.
- **Currency:** Both sterling and the euro remain flat at \$1.26 and \$1.13. Hedging benefits for US dollar denominated investors into the UK and the eurozone are 0.31% and 1.07% per annum on a five-year basis.
- Baltic Dry: The Baltic Dry index has declined for the third consecutive day following a 26 session rally, down -2.1% to 1,810. This has been largely driven by a contraction in the capesize index, which declined by -5.2% over the course of yesterday.
- Oil: Brent Crude and the West Texas Intermediate (WTI) are both down over the morning by -2.4% and -2.7% to \$41.34 per barrel and \$38.55 per barrel, respectively.
- US Unemployment: There were 1.31 million new unemployment applications in the week to 4<sup>th</sup> July, lower than the 1.41 million new applications the week prior and below expectations of 1.38 million. US labour force participation for June was 61.5%, +1.3% higher than the recent low of 60.2% in April.

# **Bonds and currencies**