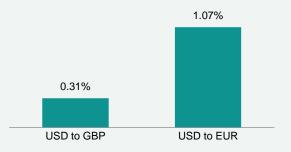

### Currency hedging benefit p.a. based on a five year forward

Source: Knight Frank, Investing.com

Approximate additional return per annum that dollar denominated investors may obtain based on five year currency hedge.