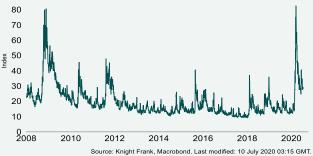

### Baltic Dry Index (BDI)

-World, Baltic Exchange, Shipping, Dry Index (BDI), USD

Source: Knight Frank, Macrobond. Last modified: 09 July 2020 13:00 GMT.

Baltic Dry Index is a measure of what it costs to ship raw materials and is a leading indicator of global demand. A lower value means lower demand.