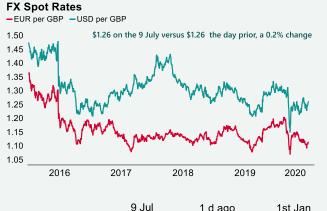

# Summary

- Lockdown: In England, from tomorrow, outdoor pools can reopen, as well as outdoor theatres and music venues, with limited audiences. From 13<sup>th</sup> July, beauticians, tattooists, spas, tanning salons and other close contact services can reopen, albeit with some services remaining restricted. Indoor gyms, swimming pools and sports facilities will also be able to reopen from 25<sup>th</sup> July, with restrictions such as reduced capacity.
- Equities: In Europe, the STOXX 600 and the DAX are up +0.3% and +0.4%, respectively, while the FTSE 250 has declined -0.1%. In the US, futures for the S&P 500 and the Dow Jones Industrial Average are both down -0.4%. In Asia, the CSI 300 and the Hang Seng were both -1.8% lower on close. The Topix (-1.4%), Kospi (-0.8%) and S&P/ASX (-0.6%) also closed lower.
- VIX: The CBOE market volatility index and the Euro Stoxx 50 volatility price index have both increased back above 30 to 30.58 and 30.23. This indicates further expectations of near-term volatility.
- Bonds: The UK 10-year gilt yield, US 10-year treasury yield and the German 10-year bund yield have all compressed by -2bps this morning to 0.14%, 0.59% and -0.48%, respectively.
- **Currency:** Both sterling and the euro remain flat at \$1.26 and \$1.13. Hedging benefits for US dollar denominated investors into the UK and the eurozone are 0.31% and 1.07% per annum on a five-year basis.
- Baltic Dry: The Baltic Dry index has declined for the third consecutive day following a 26 session rally, down -2.1% to 1,810. This has been largely driven by a contraction in the capesize index, which declined by -5.2% over the course of yesterday.
- Oil: Brent Crude and the West Texas Intermediate (WTI) are both down over the morning by -2.4% and -2.7% to \$41.34 per barrel and \$38.55 per barrel, respectively.
- US Unemployment: There were 1.31 million new unemployment applications in the week to 4<sup>th</sup> July, lower than the 1.41 million new applications the week prior and below expectations of 1.38 million. US labour force participation for June was 61.5%, +1.3% higher than the recent low of 60.2% in April.

# **Bonds and currencies**

### Currency hedging benefit p.a. based on a five year forward

Source: Knight Frank, Investing.com

Approximate additional return per annum that dollar denominated investors may obtain based on five year currency hedge.