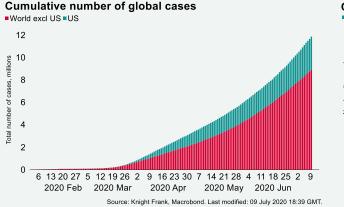

# COVID-19

The number of total confirmed cases reached 11.9 million on the 9 July, an increase of 205k new cases over the day prior.

 US, S&P 500 Volatility Index (VIX) 90 29.3 on the 9 July versus 28.1 the day prior, a 4.2% change 80 70 60

Volatility Index

Source: Knight Frank, Macrobond. Last modified: 08 July 2020 00:00 GMT.

The chart presents the number of cumulative cases (left axis) and the percentage change of new cases against the day before (right axis).