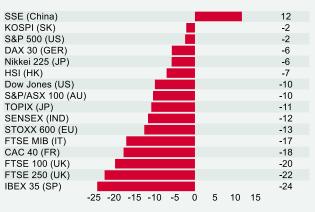

# Equity performance: since previous cycle (1st Jan 2007 = 100) -FTSE 250-DAX-S&P 500-STOXX 600-Hang Seng-MIB-IBEX 35-TOPIX 250 225 200 175 150 125 100 75 50 25 2007 2008 2009 2010 2011 2012 2013 2014 2015 2016 2017 2018 2019 2020 Source: Knight Frank, Macrobond. Last modified: 09 July 2020 19:05 GMT.