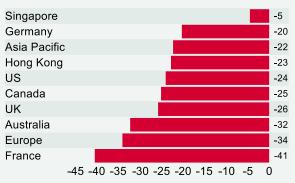

## **REIT performance: YTD (%)**

Local currencies

Source: Knight Frank, Macrobond

Source: Knight Frank, Macrobond