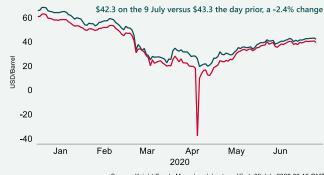

# Brent Crude and West Texas Intermediate oil price

-Brent Crude - West Texas Intermediate (WTI)

Source: Knight Frank, Macrobond. Last modified: 09 July 2020 23:10 GMT.

Brent crude monitors the level of demand for raw materials and is a measure of economic activity. Lately also influenced by Saudi-Russia price war.