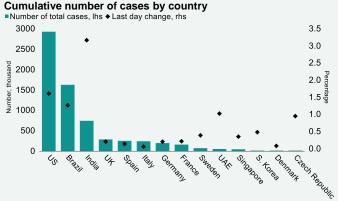

# COVID-19

The number of total confirmed cases reached 11.9 million on the 9 July, an increase of 205k new cases over the day prior.

 US, S&P 500 Volatility Index (VIX) 90 29.3 on the 9 July versus 28.1 the day prior, a 4.2% change 80 70 60