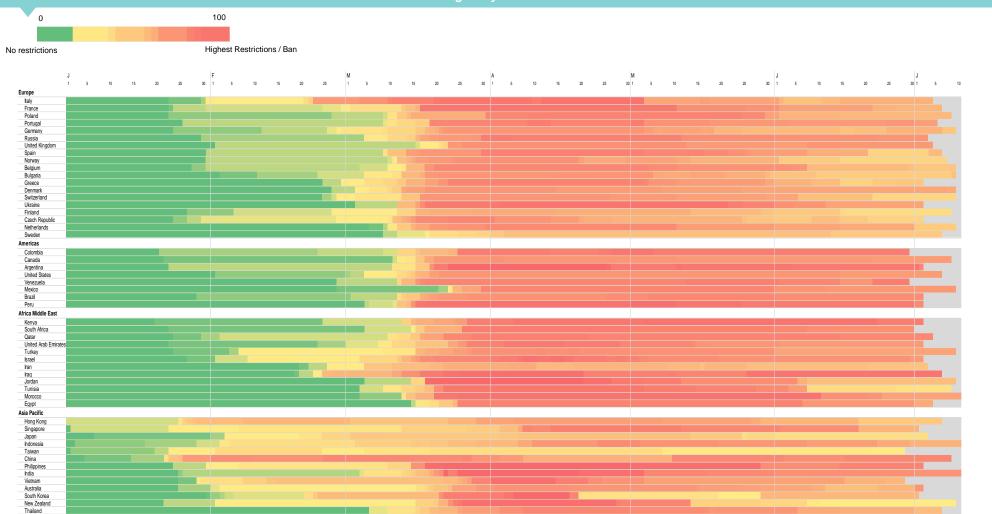

# 10 July 2020

This chart shows the change in severity of containment measures over time, up to the latest data. Green indicates a score of zero or no restrictions, while the darkest red indicates the highest restrictions or complete bans. Where grey, no new data is available.