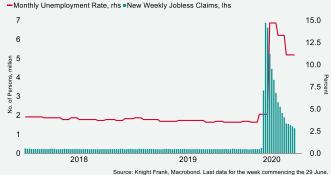

### **US Unemployment**

The chart presents the number of Americans that each week file for unemployment benefits (left axis) and the overall monthly unemployment rate (right axis)