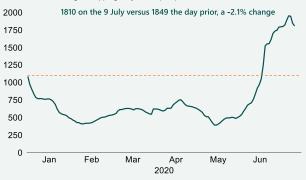

# Summary

- Lockdown: In England, from tomorrow, outdoor pools can reopen, as well as outdoor theatres and music venues, with limited audiences. From 13<sup>th</sup> July, beauticians, tattooists, spas, tanning salons and other close contact services can reopen, albeit with some services remaining restricted. Indoor gyms, swimming pools and sports facilities will also be able to reopen from 25<sup>th</sup> July, with restrictions such as reduced capacity.
- Equities: In Europe, the STOXX 600 and the DAX are up +0.3% and +0.4%, respectively, while the FTSE 250 has declined -0.1%. In the US, futures for the S&P 500 and the Dow Jones Industrial Average are both down -0.4%. In Asia, the CSI 300 and the Hang Seng were both -1.8% lower on close. The Topix (-1.4%), Kospi (-0.8%) and S&P/ASX (-0.6%) also closed lower.
- VIX: The CBOE market volatility index and the Euro Stoxx 50 volatility price index have both increased back above 30 to 30.58 and 30.23. This indicates further expectations of near-term volatility.
- Bonds: The UK 10-year gilt yield, US 10-year treasury yield and the German 10-year bund yield have all compressed by -2bps this morning to 0.14%, 0.59% and -0.48%, respectively.
- **Currency:** Both sterling and the euro remain flat at \$1.26 and \$1.13. Hedging benefits for US dollar denominated investors into the UK and the eurozone are 0.31% and 1.07% per annum on a five-year basis.
- Baltic Dry: The Baltic Dry index has declined for the third consecutive day following a 26 session rally, down -2.1% to 1,810. This has been largely driven by a contraction in the capesize index, which declined by -5.2% over the course of yesterday.
- Oil: Brent Crude and the West Texas Intermediate (WTI) are both down over the morning by -2.4% and -2.7% to \$41.34 per barrel and \$38.55 per barrel, respectively.
- US Unemployment: There were 1.31 million new unemployment applications in the week to 4<sup>th</sup> July, lower than the 1.41 million new applications the week prior and below expectations of 1.38 million. US labour force participation for June was 61.5%, +1.3% higher than the recent low of 60.2% in April.

### Baltic Dry Index (BDI)

-World, Baltic Exchange, Shipping, Dry Index (BDI), USD

Source: Knight Frank, Macrobond. Last modified: 09 July 2020 13:00 GMT.

Baltic Dry Index is a measure of what it costs to ship raw materials and is a leading indicator of global demand. A lower value means lower demand.