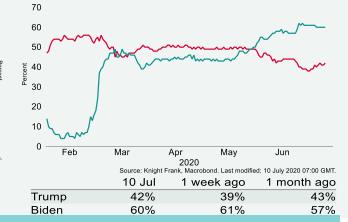

150 bps   |
| Developing Economies |              |                  |            |
| Brazil               | 2.25%        | 4.50%            | -225 bps   |
| China                | 4.35%        | 4.35%            | 0 bps      |
| India                | 4.00%        | 5.15%            | -115 bps   |
| Mexico               | 5.00%        | 7.25%            | -225 bps   |
| Russia               | 4.50%        | 6.25%            | -175 bps   |
| Saudi Arabia         | 1.00%        | 2.25%            | -125 bps   |
| South Korea          | 0.50%        | 1.25%            | -75 bps    |
| Turkey               | 8.25%        | 12.00%           | -375 bps   |
| search               |              |                  |            |

2020 Presidential Winner (probability of winning, %) -Trump-Biden



### **Central Bank Assets Purchasing Programme**

|                      | Lastest (\$) | MoM (%) | YoY (%) |  |
|----------------------|--------------|---------|---------|--|
| Advanced Economies   |              |         |         |  |
| Australia            | 195 bn       | 2.3%    | 59.1%   |  |
| Canada               | 340 bn       | 22.2%   | 293.3%  |  |
| Euro Area            | 7.07 tn      | 12.4%   | 33.5%   |  |
| France               | 1.54 tn      | 3.8%    | 25.8%   |  |
| Germany              | 2.49 tn      | 13.1%   | 20.3%   |  |
| Italy                | 1.39 tn      | 9.3%    | 23.0%   |  |
| Sweden               | 132 bn       | -1.7%   | 32.6%   |  |
| Japan                | 6.02 tn      | 2.4%    | 14.7%   |  |
| United Kingdom       | 752 bn       | -0.5%   | -5.4%