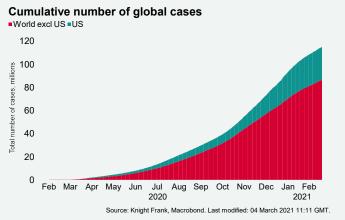

# COVID-19

The number of total confirmed cases reached 114.7 million on the 4 March, an increase of 225k new cases over the day prior.

### Cumulative number of cases by country Number of total cases, lhs + Last day change, rhs

Volatility Index -US, S&P 500 Volatility Index (VIX) 90 80 70 60 50 40 30 20 10

Source: Knight Frank, Macrobond.

5

4

3 🖣

The chart presents the number of cumulative cases (left axis) and the percentage change of new cases against the day before (right axis).

The CBOE VIX (colloquially known as the Investor fear gauge) is an indication of near term S&P 500 stock price volatility based on underlying options.