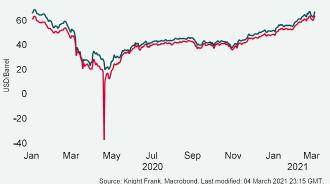

### Brent Crude and West Texas Intermediate oil price -Brent Crude --West Texas Intermediate (WTI)

Source: Knight Frank, Wacrobond: East mounied: 04 Warch 2021 23:13 GWT.

Brent crude monitors the level of demand for raw materials and is a measure of economic activity. Lately also influenced by Saudi-Russia price war.