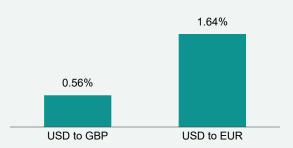

### Currency hedging benefit p.a. based on a five year forward

Source: Knight Frank, Investing.com

Approximate additional return per annum that dollar denominated investors may obtain based on five year currency hedge.

# Summary

- Internal and key client use only
- COVID-19: The total number of cases recorded globally has surpassed 115 million, according to Johns Hopkins University & Medicine. Circa 283.6 million people globally have been vaccinated, an increase of +24% over the week. Reported deaths have reached circa 2.6 million.
- Equities: In Europe, stocks are lower with declines recorded by the DAX (-0.7%), CAC 40 (-0.5%), FTSE 250 (-0.5%) and STOXX 600 (-0.4%). In Asia, the S&P / ASX 200 (-0.7%), KOSPI (-0.6%), Hang Seng (-0.5%) and CSI 300 (-0.3%) all closed lower, while the TOPIX closed +0.6%. In the US, futures for the S&P 500 are down -0.1%.
- VIX: After increasing +7% over Thursday, the CBOE market volatility index is lower this morning, down -1.1% to 28.3, remaining elevated compared to its long term average (LTA) of 19.9. Meanwhile, the Euro Stoxx 50 volatility index is higher this morning, up +4.4% to 23.1, albeit remaining below its LTA of 23.9.
- Bonds: The UK 10-year gilt yield has softened +4bps to 0.77%, while the German 10-year bund yield is down -1bp to -0.30% and the US 10-year treasury yield has held steady at 1.56%.
- Currency: Sterling and the euro have depreciated to \$1.38 and \$1.19, respectively. Hedging benefits for US dollar denominated investors into the Eurozone have increased to 1.64% per annum on a five-year basis, up from 1.59% yesterday and 1.37% one month ago. Hedging benefits into the UK on a five-year basis are currently 0.56%, higher than 0.51% yesterday and 0.50% last month
- Oil: Brent Crude and the West Texas Intermediate (WTI) have increased +2.1% and +1.9% to \$68.12 and \$65.01, their strongest levels since May 2019 and October 2018, respectively. This comes as OPEC+ decided to extend supply cuts into April.
- Baltic Dry: The Baltic Dry increased for the third consecutive session Thursday, up +0.9% to 1779, its highest level since 25<sup>th</sup> January. The index is now -4% below the four-month high seen in January 2021.
- US Unemployment: There were 745k new unemployment applications in the week to 27<sup>th</sup> February, below market expectations of 750k, but higher than 736k last week.