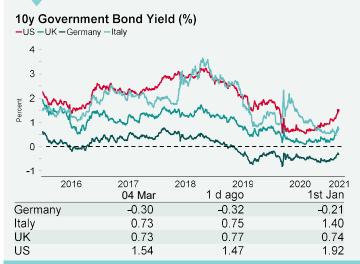

# **Bonds and currencies**

# Summary

- Internal and key client use only
- COVID-19: The total number of cases recorded globally has surpassed 115 million, according to Johns Hopkins University & Medicine. Circa 283.6 million people globally have been vaccinated, an increase of +24% over the week. Reported deaths have reached circa 2.6 million.
- Equities: In Europe, stocks are lower with declines recorded by the DAX (-0.7%), CAC 40 (-0.5%), FTSE 250 (-0.5%) and STOXX 600 (-0.4%). In Asia, the S&P / ASX 200 (-0.7%), KOSPI (-0.6%), Hang Seng (-0.5%) and CSI 300 (-0.3%) all closed lower, while the TOPIX closed +0.6%. In the US, futures for the S&P 500 are down -0.1%.
- VIX: After increasing +7% over Thursday, the CBOE market volatility index is lower this morning, down -1.1% to 28.3, remaining elevated compared to its long term average (LTA) of 19.9. Meanwhile, the Euro Stoxx 50 volatility index is higher this morning, up +4.4% to 23.1, albeit remaining below its LTA of 23.9.
- Bonds: The UK 10-year gilt yield has softened +4bps to 0.77%, while the German 10-year bund yield is down -1bp to -0.30% and the US 10-year treasury yield has held steady at 1.56%.
- Currency: Sterling and the euro have depreciated to \$1.38 and \$1.19, respectively. Hedging benefits for US dollar denominated investors into the Eurozone have increased to 1.64% per annum on a five-year basis, up from 1.59% yesterday and 1.37% one month ago. Hedging benefits into the UK on a five-year basis are currently 0.56%, higher than 0.51% yesterday and 0.50% last month
- Oil: Brent Crude and the West Texas Intermediate (WTI) have increased +2.1% and +1.9% to \$68.12 and \$65.01, their strongest levels since May 2019 and October 2018, respectively. This comes as OPEC+ decided to extend supply cuts into April.
- Baltic Dry: The Baltic Dry increased for the third consecutive session Thursday, up +0.9% to 1779, its highest level since 25<sup>th</sup> January. The index is now -4% below the four-month high seen in January 2021.
- US Unemployment: There were 745k new unemployment applications in the week to 27<sup>th</sup> February, below market expectations of 750k, but higher than 736k last week.