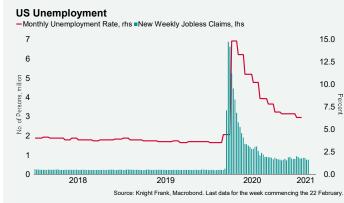

# Summary

- Internal and key client use only
- COVID-19: The total number of cases recorded globally has surpassed 115 million, according to Johns Hopkins University & Medicine. Circa 283.6 million people globally have been vaccinated, an increase of +24% over the week. Reported deaths have reached circa 2.6 million.
- Equities: In Europe, stocks are lower with declines recorded by the DAX (-0.7%), CAC 40 (-0.5%), FTSE 250 (-0.5%) and STOXX 600 (-0.4%). In Asia, the S&P / ASX 200 (-0.7%), KOSPI (-0.6%), Hang Seng (-0.5%) and CSI 300 (-0.3%) all closed lower, while the TOPIX closed +0.6%. In the US, futures for the S&P 500 are down -0.1%.
- VIX: After increasing +7% over Thursday, the CBOE market volatility index is lower this morning, down -1.1% to 28.3, remaining elevated compared to its long term average (LTA) of 19.9. Meanwhile, the Euro Stoxx 50 volatility index is higher this morning, up +4.4% to 23.1, albeit remaining below its LTA of 23.9.
- Bonds: The UK 10-year gilt yield has softened +4bps to 0.77%, while the German 10-year bund yield is down -1bp to -0.30% and the US 10-year treasury yield has held steady at 1.56%.
- Currency: Sterling and the euro have depreciated to \$1.38 and \$1.19, respectively. Hedging benefits for US dollar denominated investors into the Eurozone have increased to 1.64% per annum on a five-year basis, up from 1.59% yesterday and 1.37% one month ago. Hedging benefits into the UK on a five-year basis are currently 0.56%, higher than 0.51% yesterday and 0.50% last month
- Oil: Brent Crude and the West Texas Intermediate (WTI) have increased +2.1% and +1.9% to \$68.12 and \$65.01, their strongest levels since May 2019 and October 2018, respectively. This comes as OPEC+ decided to extend supply cuts into April.
- Baltic Dry: The Baltic Dry increased for the third consecutive session Thursday, up +0.9% to 1779, its highest level since 25<sup>th</sup> January. The index is now -4% below the four-month high seen in January 2021.
- US Unemployment: There were 745k new unemployment applications in the week to 27<sup>th</sup> February, below market expectations of 750k, but higher than 736k last week.

### US Public Debt

Public Debt, All, Marketable & Non-Marketable, Total, Ihs

The chart presents the amount of American government debt (left axis) The chart presents the number of Americans that each week file for unemployment benefits (left axis) and the overall monthly unemployment compared to debt as a percentage of total US GDP (right axis).

rate (right axis)