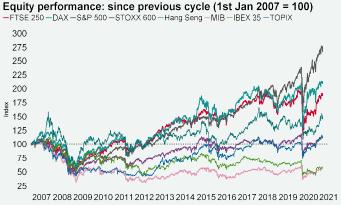

ght Frank LLP in reliator to particular properties or projects. Reproduction of this report, in which or in particular properties or projects. Reproduction of this report, in which or in particular properties or projects. Reproduction of this report, in which it appears. Knight Frank LLP is a limited liability partnership registered in England with registered number OC305934. Our registered office is 55 Baker Street, London, W1U BAN, where you may look at a list of members?



# 05 March 2021

# **Bonds and currencies**



### FX Spot Rates -EUR per GBP -USD per GBP



### Currency hedging benefit p.a. based on a five year forward



Source: Knight Frank, Investing.com

Approximate additional return per annum that dollar denominated investors may obtain based on five year currency hedge.



Source: Knight Frank, Macrobond. Last modified: 04 March 2021 18:06 GMT.



### Equity performance: since 1<sup>st</sup> Jan 2020 (%) Local currencies



### REIT performance: since 1<sup>st</sup> Jan 2020 (%) Local currencies

| France       |     |     |             |     |     |     |    | -32 |
|--------------|-----|-----|-------------|-----|-----|-----|----|-----|
| Europe       |     |     |             |     |     |     |    | -24 |
| Australia    |     |     |             |     |     |     |    | -22 |
| Asia Pacific | 5   |     |             |     |     |     |    | -17 |
| UK           |     |     |             |     |     |     |    | -16 |
| Hong Kong    |     |     |             |     |     |     |    | -15 |
| Germany      |     |     |             |     |     |     |    |