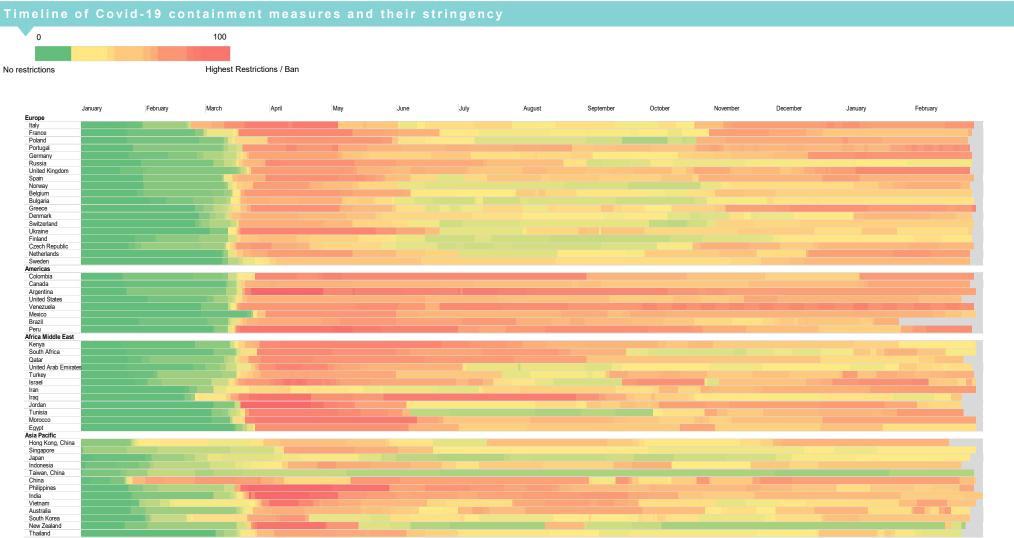

# 05 March 2021

This chart shows the change in severity of containment measures over time, up to the latest data. Green indicates a score of zero or no restrictions, while the darkest red indicates the highest restrictions or complete bans. Where grey, no new data is available.

Source: Knight Frank, Macrobond, Oxford University