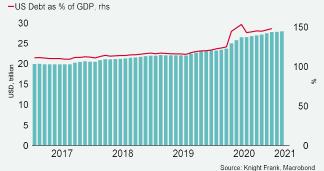

### US Public Debt

Public Debt, All, Marketable & Non-Marketable, Total, Ihs

The chart presents the amount of American government debt (left axis) The chart presents the number of Americans that each week file for unemployment benefits (left axis) and the overall monthly unemployment compared to debt as a percentage of total US GDP (right axis).