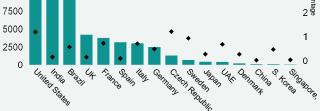

### Cumulative number of cases by country Number of total cases, lhs + Last day change, rhs

Volatility Index -US, S&P 500 Volatility Index (VIX) 90 80 70 60 50 40 30 20 10

Source: Knight Frank, Macrobond.