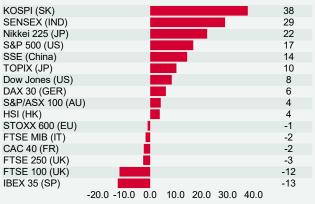

n of this report, in which or in particular properties or projects. Reproduction of this report, in which it appears. Knight Frank LLP is a limited liability partnership registered in England with registered number OC305934. Our registered office is 55 Baker Street, London, W1U BAN, where you may look at a list of members?



# 05 March 2021

# **Bonds and currencies**



### FX Spot Rates -EUR per GBP -USD per GBP



### Currency hedging benefit p.a. based on a five year forward



Source: Knight Frank, Investing.com

Approximate additional return per annum that dollar denominated investors may obtain based on five year currency hedge.



Source: Knight Frank, Macrobond. Last modified: 04 March 2021 18:06 GMT.



### Equity performance: since 1<sup>st</sup> Jan 2020 (%) Local currencies



### REIT performance: since 1<sup>st</sup> Jan 2020 (%) Local currencies

| France       |     |     |             |     |     |     |    | -32 |
|--------------|-----|-----|-------------|-----|-----|-----|----|-----|
| Europe       |     |     |             |     |     |     |    | -24 |
| Australia    |     |     |             |     |     |     |    | -22 |
| Asia Pacific | 5   |     |             |     |     |     |    | -17 |
| UK           |     |     |             |     |     |     |    | -16 |
| Hong Kong    |     |     |             |     |     |     |    | -15 |
| Germany      |     |     |             |     |     |     |    | -15 |
| Canada       |     |     |             |     |     |     |    | -14 |
| US           |     |     |             |     |     |     |    | -9  |
| Si