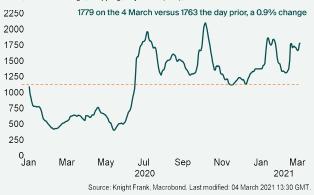

### Baltic Dry Index (BDI)

-World, Baltic Exchange, Shipping, Dry Index (BDI), USD

Baltic Dry Index is a measure of what it costs to ship raw materials and is a leading indicator of global demand. A lower value means lower demand.