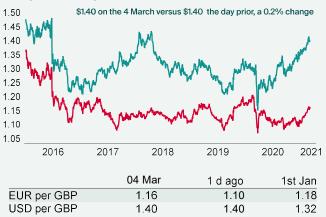

### FX Spot Rates -EUR per GBP -USD per GBP

# Summary

- Internal and key client use only
- COVID-19: The total number of cases recorded globally has surpassed 115 million, according to Johns Hopkins University & Medicine. Circa 283.6 million people globally have been vaccinated, an increase of +24% over the week. Reported deaths have reached circa 2.6 million.
- Equities: In Europe, stocks are lower with declines recorded by the DAX (-0.7%), CAC 40 (-0.5%), FTSE 250 (-0.5%) and STOXX 600 (-0.4%). In Asia, the S&P / ASX 200 (-0.7%), KOSPI (-0.6%), Hang Seng (-0.5%) and CSI 300 (-0.3%) all closed lower, while the TOPIX closed +0.6%. In the US, futures for the S&P 500 are down -0.1%.
- VIX: After increasing +7% over Thursday, the CBOE market volatility index is lower this morning, down -1.1% to 28.3, remaining elevated compared to its long term average (LTA) of 19.9. Meanwhile, the Euro Stoxx 50 volatility index is higher this morning, up +4.4% to 23.1, albeit remaining below its LTA of 23.9.
- Bonds: The UK 10-year gilt yield has softened +4bps to 0.77%, while the German 10-year bund yield is down -1bp to -0.30% and the US 10-year treasury yield has held steady at 1.56%.
- Currency: Sterling and the euro have depreciated to \$1.38 and \$1.19, respectively. Hedging benefits for US dollar denominated investors into the Eurozone have increased to 1.64% per annum on a five-year basis, up from 1.59% yesterday and 1.37% one month ago. Hedging benefits into the UK on a five-year basis are currently 0.56%, higher than 0.51% yesterday and 0.50% last month
- Oil: Brent Crude and the West Texas Intermediate (WTI) have increased +2.1% and +1.9% to \$68.12 and \$65.01, their strongest levels since May 2019 and October 2018, respectively. This comes as OPEC+ decided to extend supply cuts into April.
- Baltic Dry: The Baltic Dry increased for the third consecutive session Thursday, up +0.9% to 1779, its highest level since 25<sup>th</sup> January. The index is now -4% below the four-month high seen in January 2021.
- US Unemployment: There were 745k new unemployment applications in the week to 27<sup>th</sup> February, below market expectations of 750k, but higher than 736k last week.